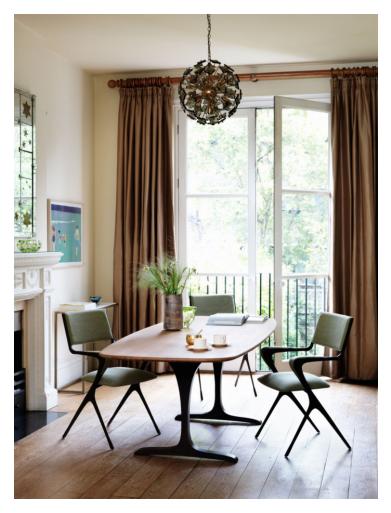

## **ANGEL DINING TABLE**

### **BY TOM FAULKNER**

Angel has a solid wooden top - on two elegant pedestals. The top is shaped to fall somewhere between an oval and a rectangle, and has gently rounded corners and a beautiful soft edge detail. It can be custom made to any size - the table works perfectly as a large dining table or small kitchen table - and the legs are available in a selection of our standard and specialist finishes

#### **Dimensions**

190x100cm / 220x110cm / 250x120cm / 300x120cm

#### **Material Options**

Steel Base: Standard or Specialist Finishes Wood Top: Walnut, Silver Grey Oak, Ebonised Oak, Whitened Oak, Natural oak