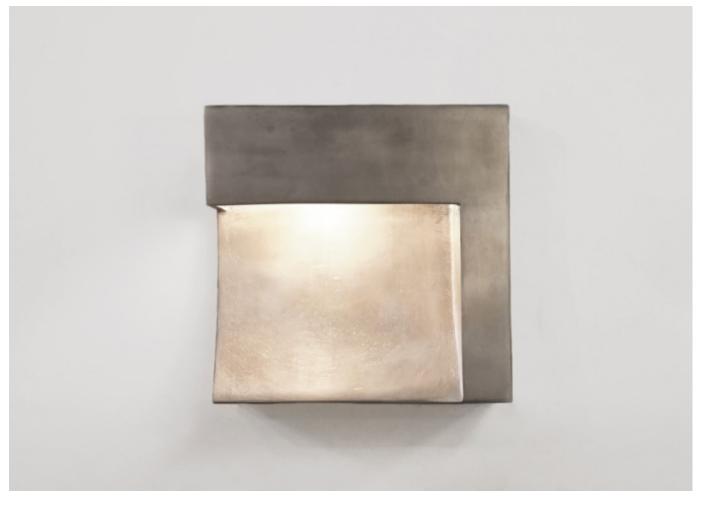

## ANGLE SCONCE BY ATELIER DE TROUPE

The ANGLE is a sculptural wall light in cast aluminum. A sweeping arc of light is carved into the face of the fixture bringing balance to its brutalist form.

The casting is finished to a smooth texture and is available in matte silver, bronze, gold or black finish, and is wet rated for the outdoors. Each casting is manufactured in small batches meaning slight variations will occur from piece to piece. Production marks may include slight pour ripples or surface pitting.

## **Material Options**

Blackened Aluminum, Brass, and Silver finish.

Lamping

(1) G9 LED bulb 4W equiv 2700K 120V/240V