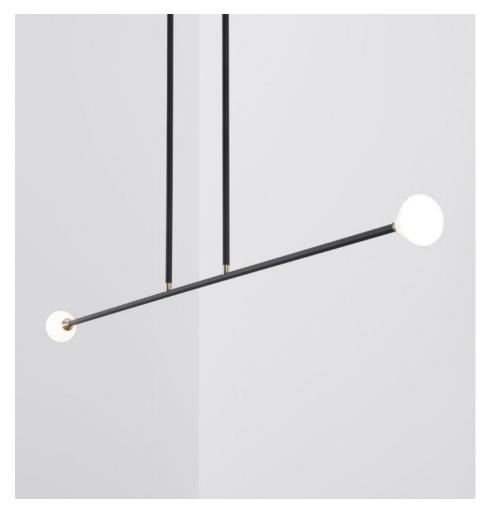

# **APOLLO CHANDELIER 2**

## **BY ROLL & HILL**

This award-winning design is all about the details. Brass and hand-blown glass seamlessly blend into the matte-finish armature. The Apollo collection features a balanced, double-stemmed luminary, housing LEDs in opal glass shades to cast a brilliant yet soft light.