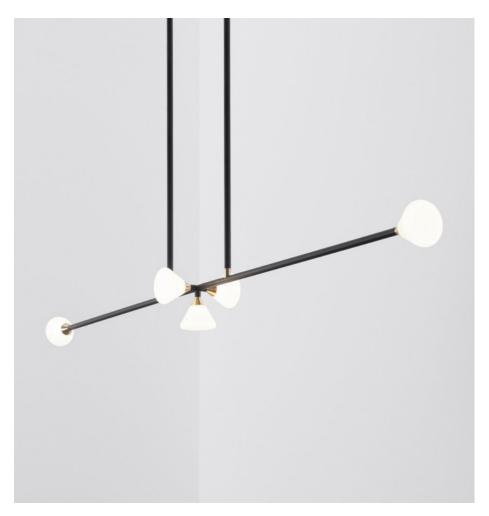

# **APOLLO CHANDELIER 5**

## **BY ROLL & HILL**

This award-winning design is all about the details. Brass and hand-blown glass seamlessly blend into the matte-finish armature. The Apollo collection features a balanced, double-stemmed luminary, housing LEDs in opal glass shades to cast a brilliant yet soft light.

#### **Dimensions**

L 53in/135cm x W 6in/15cm x H 4.5in/11cm