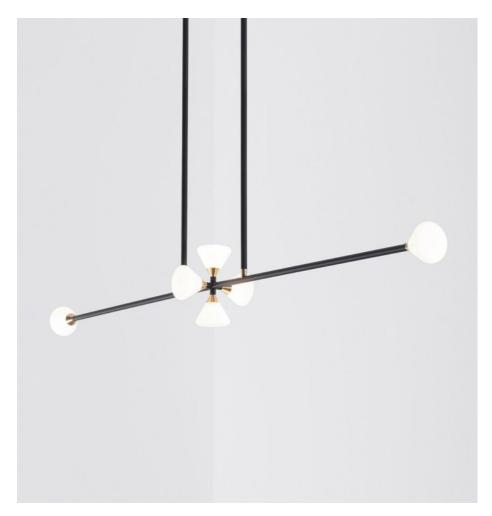

## **BY ROLL & HILL**

This award-winning design is all about the details. Brass and hand-blown glass seamlessly blend into the matte-finish armature. The Apollo collection features a balanced, double-stemmed luminary, housing LEDs in opal glass shades to cast a brilliant yet soft light.