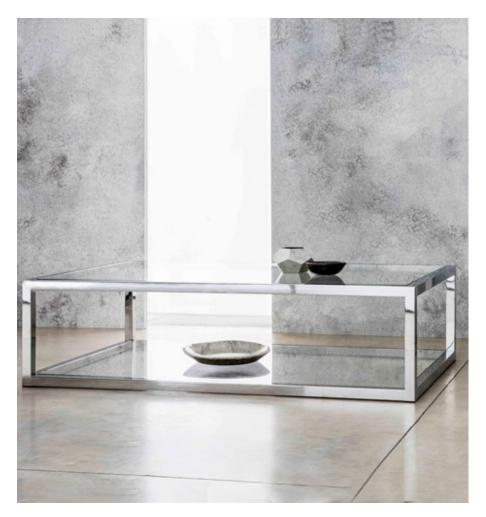

## **APOLLO COFFEE TABLE**

## **BY TOM FAULKNER**

Part of our hugely popular Avenues collection, Apollo features a generous bar-width that creates serious visual impact. Its strong, solid lines bring structure and cohesion to a seating zone, anchoring the furniture around it and establishing a sense of balance and harmony. Customisable to your chosen dimensions, and available with or without a bottom shelf, Apollo can come with a glass or marble top and with a metal frame in a selection of our steel standard or specialist finishes, as well as Stainless Steel.