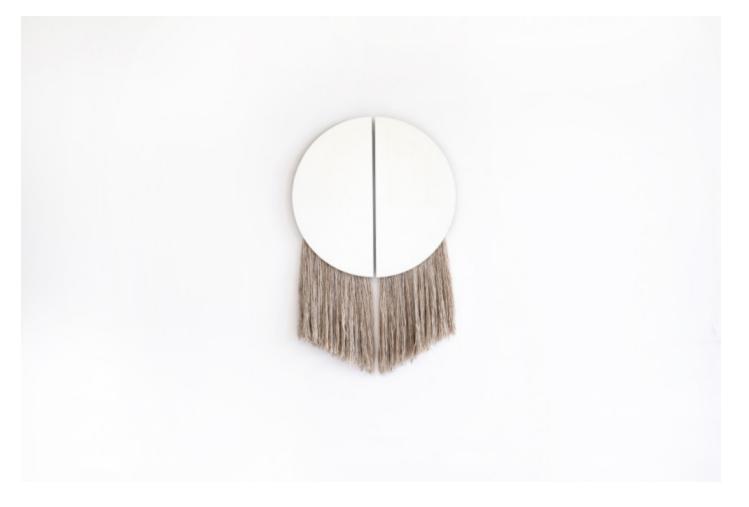

## APOLLO by <u>ben & aja blanc</u>

Named for the Greek God of the Sun, the Apollo Mirror is the marriage of sculptural and functional object, with two half circle mirrors joined by negative space and partnered with hand-spun, hand-painted silk fiber. Customization available, shown here in clear mirror and natural fiber