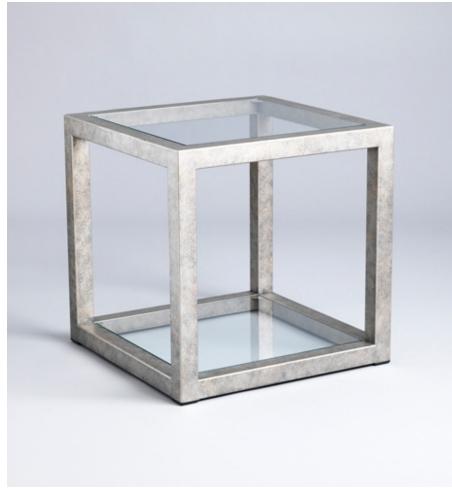

## BY TOM FAULKNER

Part of our Avenues collection, Apollo features a generous bar-width that creates serious visual impact. Its strong, solid lines bring structure and cohesion to a seating area, anchoring the furniture around it and establishing a sense of balance and harmony. Fully customisable Apollo can come with either a glass, antiqued mirror glass or marble top and the frame is available in a selection of our standard or specialist finishes.