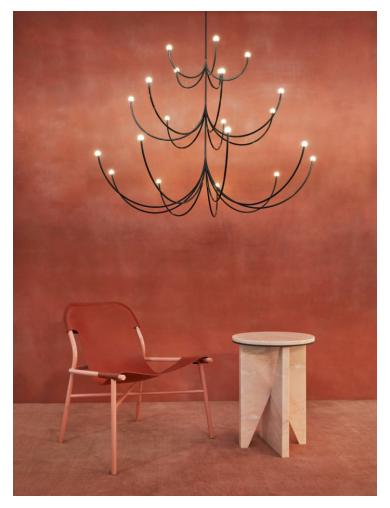

## BY MATTERMADE

Arca is a lighting system whose form is a play of contrasts between the classical swooping branches and the spare minimalism of its linear, black composition. Tiers can be easily added together to create a unique chandelier. Designed by Philippe Malouin for MatterMade.