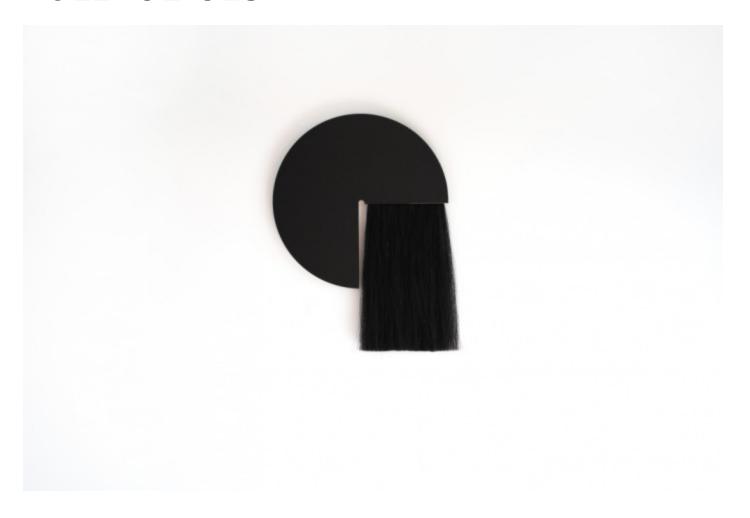

### **BY BEN & AJA BLANC**

The Aries mirror partners Mongolian horsehair and black mirror to create a juxtaposition of material and texture. Customization is available.