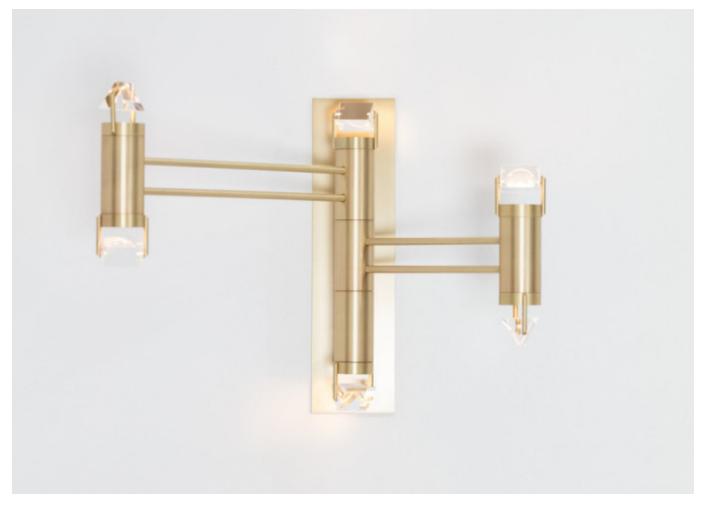

## ARIES SCONCE III.I

## MADE BY BY BEC BRITTAIN

Aries was inspired by the artist Olafur Eliasson's concept and set design for the ballet Tree of Codes, in which dancers wore all-black suits, highlighted with LEDs. Aries creates a piece where the points of light are the focus, and the structure itself is as minimal as possible while flexible enough to create constellation-like forms that recall the night sky, with its bright and sparkling lights refracted through the glass prisms

## Dimensions

**Material Options** 

Lamping

15 inch x 11 inch x 11 inch projection 380 mm x 280 mm x 280 mm projection Brass, Bronze, Dark Pewter

Satin Nickel, Polished Nickel, Brushed

LED Illumination 24 VDC LED PCB 0-10V dimming 2700 Kelvin Electrical - Total Wattage: 8.4 Watt Lumens: 1008 Lumens 110 - 240 VAC 277 VAC upon request