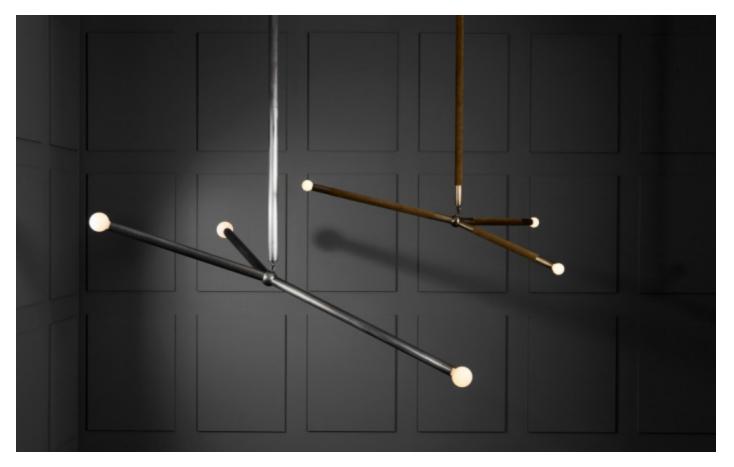

# ARROW LARGE & SMALL

# **BY APPARATUS STUDIO**

The representation of an arrow in its simplest form: a line segment with a triangle affixed to one end. The trajectory of the arrow is determined by weights that remain hidden within the fixture.

## **Dimensions**

Large Dimensions: 36"W, 64"L Small Dimensions: 25"W, 42"L Drop Length to order

## **Material Options**

Brass Finishes with Optional Hand-wrapped calfskin, suede or matte python detail. Tarnished silver available 2500K Colour Temperature Bulb Life: at an up charge. Customization available.