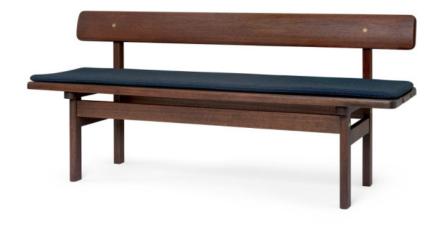

## **BY CARL HANSEN & SON**

A sterling example of people-first design, Børge Mogensen's Asserbo Bench demonstrates the Danish designer's approach to function and form. Perfectly proportioned, the solid, dark-oiled FSC™-certified eucalyptus seat has gently rounded edges and visible brushed brass screws. Available with a fixed or wall-mounted backrest, as well as cushions in leather or fabric, the customizable design has a warm and welcoming expression.