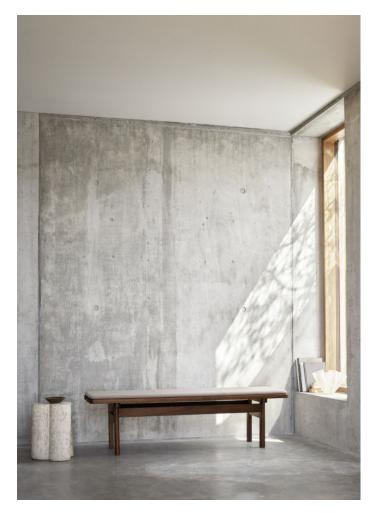

## BY CARL HANSEN & SON

A sterling example of people-first design, Børge Mogensen's Asserbo Bench demonstrates the Danish designer's approach to function and form. Perfectly proportioned, the solid, dark-oiled FSC<sup>™</sup>-certified eucalyptus seat has gently rounded edges and visible brushed brass screws. Available with a fixed or wall-mounted backrest, as well as cushions in leather or fabric, the customizable design has a warm and welcoming expression

### Dimensions

66.9" x 19.7", Seat Height: 18.1"

### **Material Options**

Solid, dark-oiled FSC™-certified eucalyptusvvv