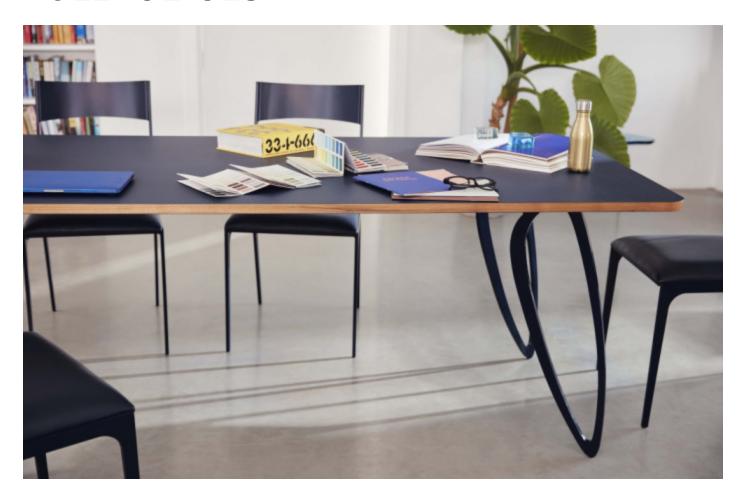

### **BY TOM FAULKNER**

As in all of Tom's work, Atlantic has a strong and distinctive motif – described in the beautiful shape of the legs. The surface of the top is made from an innovative material – a veneer with a wonderful matt sheen, and a beautiful "soft touch" finish. A dark walnut lipping completes the table – making it a super-smart addition to any kitchen or dining room.

### **Material Options**

Materials: Base: Steel, Top: Birch ply with Atlantic blue

veneer, and walnut lipping

Finishes: Standard