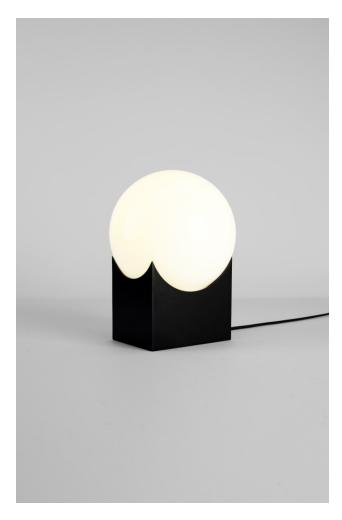

#### **BY ROLL & HILL**

Named for the Titan doomed to shoulder the world, Atlas combines an illuminated glass globe with an intersecting metal armature, drawing on Karl Zahn's elegant use of geometry and metaphor in design.

#### **Dimensions**

H 10in/26cm  $\times$  W 8in/20cm  $\times$  D 8in/20cm