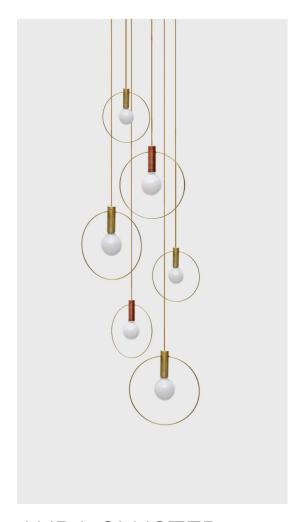

# **AURA CLUSTER**

## **BY LADIES AND GENTLEMEN STUDIO**

Light pared down into its two elemental ingredients: the source (the bulb) and its illumination (highlighted by a brass ring) The resulting Aura pendant lights are simple and versatile. The two available sizes can be hung individually at adjustable heights or in clusters and rows

#### **Dimensions**

This radial cluster configuration ties a mix of Aura pendants to one 12" diameter x 1" brass canopy to wire to a single junction box. Heights and rotation of each pendant adjustable up to 8' to be composed at installation. 3-Piece and 5-Piece clusters are standard, but custom cluster configurations are available upon request.