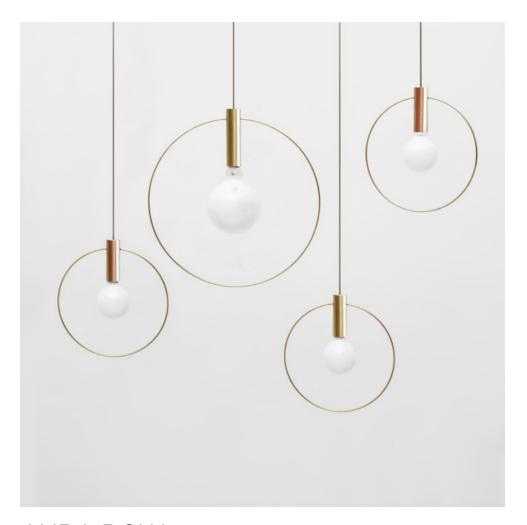

## **BY LADIES AND GENTLEMEN STUDIO**

Light pared down into its two elemental ingredients: the source (the bulb) and its illumination (highlighted by a brass ring) The resulting Aura pendant lights are simple and versatile. The two available sizes can be hung individually at adjustable heights or in clusters and rows..

#### **Dimensions**

This standard 5 piece row configuration brass, copper, blackened brass ties a mix of 5 Aura pendants to one 48" x 6" x 1" brass canopy to wire to a single junction box. Heights and rotation of each pendant adjustable up to 8' to be composed at installation. 10" x 3" x 15" (10" Aura); 15" x 3" x 18" (15" Aura); 48"w canopy