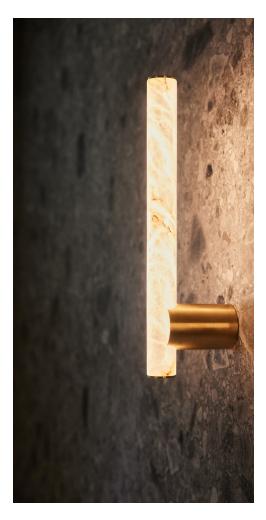

# **BY ONE A**

The AW400 lamp is a wall mounted lamp. LEDs inside the alabaster tube, ensures that a homogeneous and continuous light is emitted throughout the stone.

The slender plinth, made from either aluminium or brass, is rounded towards the alabaster thereby embracing the material with a seemingly minimal touch.

The assembly method lends itself to creativity, as the lamp can be positioned in different directions.