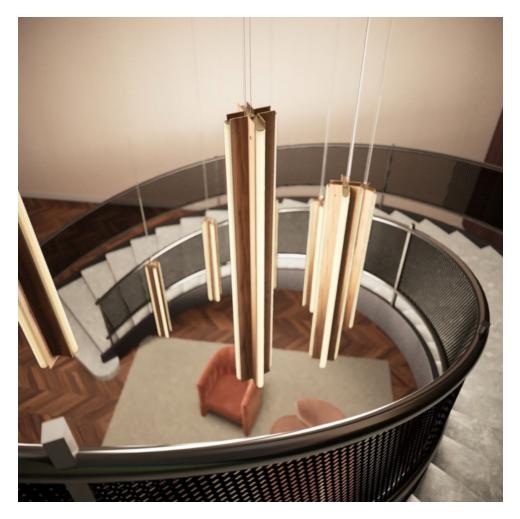

## **BY JUNIPER**

The Axis X Vertical Suspension is composed of four angle extrusions that, when combined, form a symmetrical cross with four channels of light. The linear solid bronze or wood body is suspended from a single mounting point, creating a long and elegant fixture.