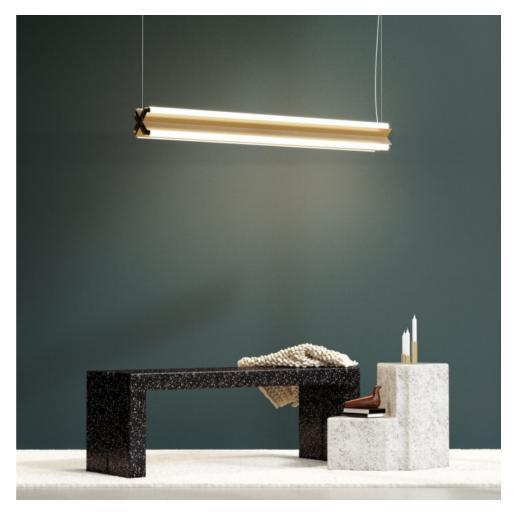

## **BY JUNIPER**

The Axis X features parallel angles that embrace four perpendicular arrays of light and radiate outward from its central channel. Displaying either an X or + shape that can be determined on-site, the suspended LED fixture conveys a modern industrial aesthetic blended with luxury and finesse.