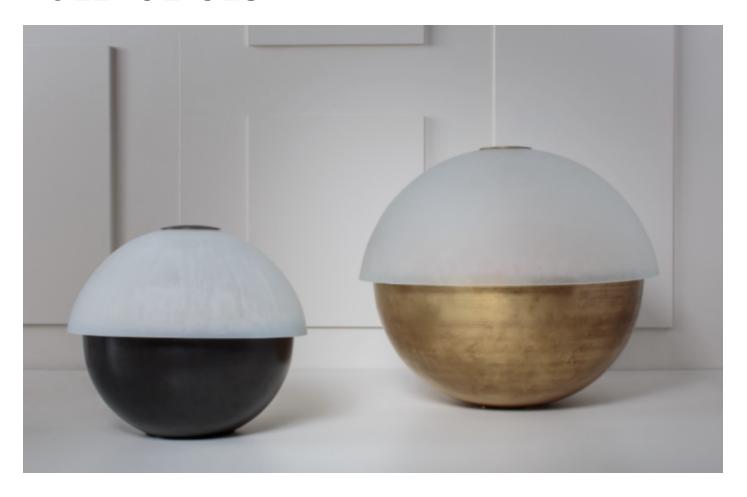

# **BY APPARATUS**

Slumped glass sits over a brass hemisphere. The scale of the small lamp lends itself to tabletop use. The large axon is weighty and oversized, conceived to sit confidently on the floor. Operates via brass turn dimmer knob.

#### **Dimensions**

Small: Approx 12.5" H, 14" W, Large: Approx 18.5"W x 20"L