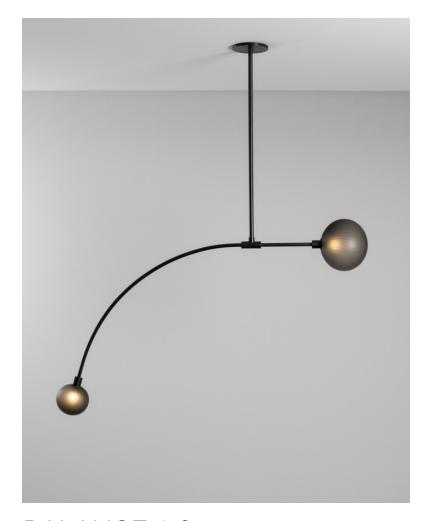

## **MADE BY BY SKLO**

A minimal, sculptural suspended light composed of a larger, 7"/180mm diffuser of handblown Czech glass on a short horizontal stem opposite a smaller, 4.5"/110mm diffuser on a longer, downward arching stem. The glass diffusers are available in both "dipped" glass, featuring the SkLO double-dipped flame-polished mouth and "textured" glass, featuring a soft, frosted finish and subtle sculpted vertical ridges.

#### **Dimensions**

W:45"

H:24" + Drop Stem

Specify overall drop length - Rigid brass [SMK], White [WHT] tube stems are not field

adjustable

Minimum overall drop length:

36"/910mm

Lengths over 60"/1520mm available at