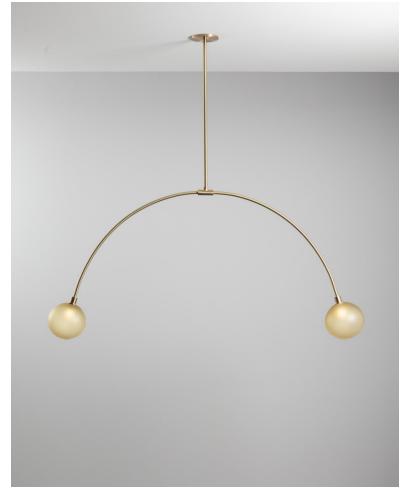

## **BALANCE 2.0** MADE BY BY SKLO

Symmetrical downward curving arms hold glass diffusers of handblown Czech glass. Suspended on a rigid brass tube stem. The glass diffusers are available in three shapes and in both "dipped" glass, featuring the SkLO double-dipped flame-polished mouth and "textured" glass, featuring a soft, frosted finish and subtle sculpted vertical ridges.

### Dimensions

53.5"W, 24"H + Drop LT503 [- - -][- -] 7"/180mm sphere glass 57"W, 27"H + Drop LT504 [---][--] 6"/150mm ellipsoid glass Textured Glass colors Clear [TCL], 55"W, 23.5"H + Drop

### **Material Options**

LT502 [---][--] 4.5"/110mm sphere glass Dipped Glass color Clear [CLR], New Blue [NBL], Olivin [OLV], Smoke [SMK],White [WHT]

> Neutral Gray [NGT], Steel Blue [TSB], Whiskey [TWS]