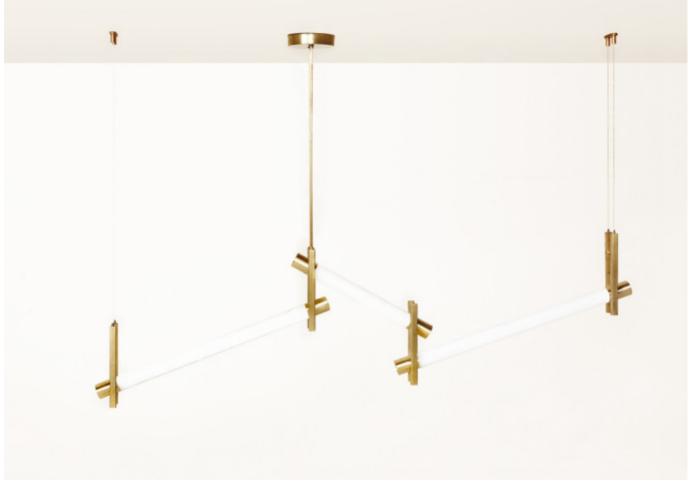

# **BAMBOU HORIZONTAL**

## **BY ATELIER DE TROUPE**

The BAMBOU collection is a play of infinite sculptural arrangements. The modular sequence of machine-blown glass tubes expand and contract horizontally and vertically, allowing for dynamic arrangements of varying visual density.

#### **Dimensions**

Overall: W 82 3/8 in (209 cm) x D 5½ in (14 cm) x H 47 in (119 cm) Shade: 2 in (5cm) dia.