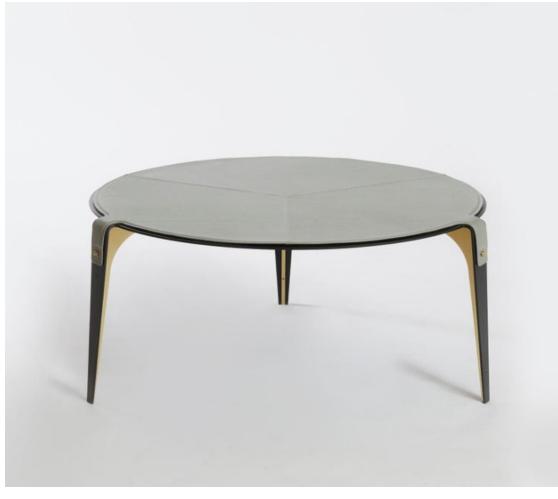

# BARDOT COFFEE TABLE

## BY GABRIEL SCOTT

A traditional silhouette with unconventional detail, GABRIEL SCOTT accents the BARDOT Table with unique features. The formed metal frame is supported by a ribbed structure in contrasting metal hardware giving the table both body and color.

### **Material Options**

Blending textures, the BARDOT table is lined with the brand's signature French pebbled vegan leather in nude-pink, slate-gray, navy-blue, or black, held in place by chic metallic cufflink hardware. The BARDOT Tables are available in satin brass, satin copper, satin bronze or satin nickel.