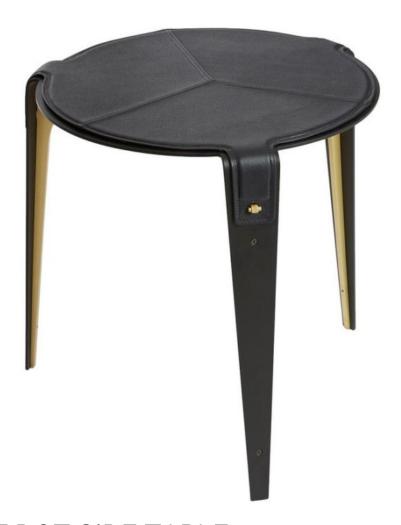

### **BY GABRIEL SCOTT**

A traditional silhouette with unconventional detail, GABRIEL SCOTT accents the BARDOT Table with unique features. The formed metal frame is supported by a ribbed structure in contrasting metal hardware giving the table both body and color.

### **Material Options**

Blending textures, the BARDOT table is lined with the brand's signature French pebbled vegan leather in nude-pink, slate-gray, navy-blue, or black, held in place by chic metallic cufflink hardware. The BARDOT Tables are available in satin brass, satin copper, satin bronze or satin nickel.