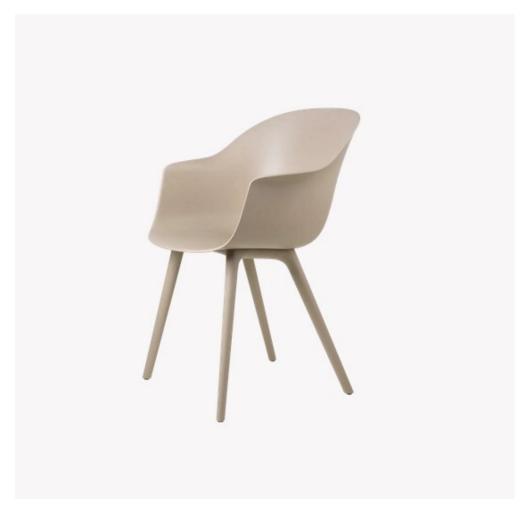

## **BAT DINING CHAIR - OUTDOOR**

## BY GUBI

The Bat Chair is created with a Scandinavian approach to crafts, simplicity and functionalism by Danish-Italian design-duo GamFratesi. The embracing shell with armrests equally embodies both aesthetics and comfort while carrying strong references to the interesting and distinctive shape of a bat's wingspan.

Now available with a UV-protected shell and legs in a matt-satin textured finish, and an optional seat cushion that can be upholstered with a fabric designed for outdoor use, the Bat Chair for outdoor fits perfectly for a variety of public and private contexts, both outside and inside.