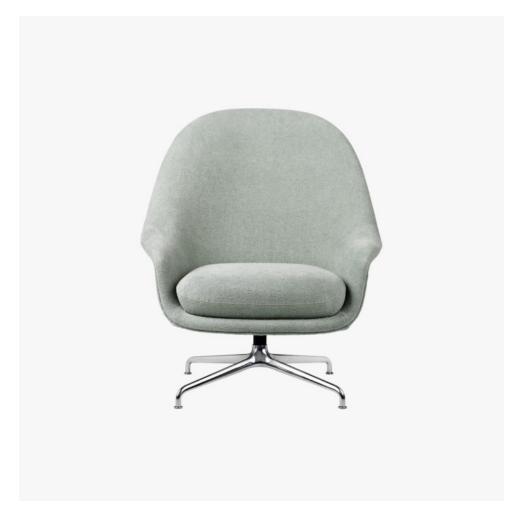

## BY GUBI

The new Bat Lounge Chair, which comes in a high- and low-back version, is designed by Danish-Italian design-duo GamFratesi. The chair carries strong references to the interesting characteristics of bats, with its inviting, distinctive shell reminiscent of the shape of a bat's wingspan.

Balancing between the traditional and surprising, the Bat Lounge Chair is created with a Scandinavian approach to crafts, simplicity and functionalism while also carrying a strong embedded story and associations expressed in a minimalist idiom. The wide range of upholstery options and different bases makes the Bat Lounge Chair fit perfectly into a variety of public and private contexts.

## **Dimensions**

Sitting height: 42cm Seat width: 57cm Frame width: 85cm Frame depth: 87cm Chair height: 101cm