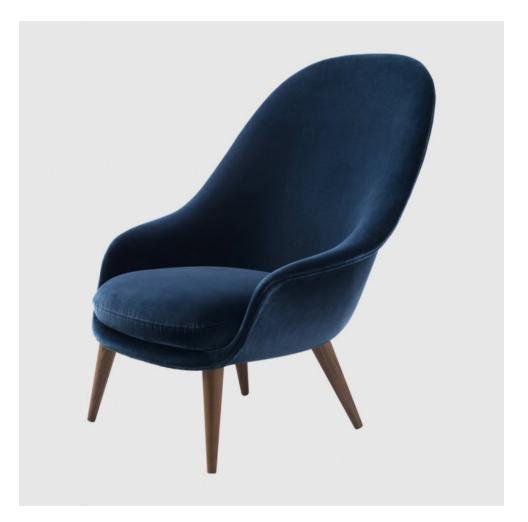

## **BY GUBI**

The new Bat Lounge Chair, which comes in a high- and low-back version, is designed by Danish-Italian design-duo GamFratesi. The chair carries strong references to the interesting characteristics of bats, with its inviting, distinctive shell reminiscent of the shape of a bat's wingspan.

Balancing between the traditional and surprising, the Bat Lounge Chair is created with a Scandinavian approach to crafts, simplicity and functionalism while also carrying a strong embedded story and associations expressed in a minimalist idiom. The wide range of upholstery options and different bases makes the Bat Lounge Chair fit perfectly into a variety of public and private contexts.

## **Dimensions**

Sitting height: 42cm Seat width: 57cm Frame width: 85cm Frame depth: 87cm Chair height: 101cm