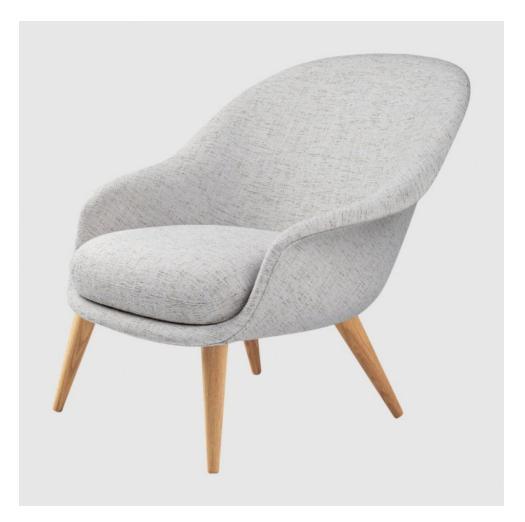

## BY GUBI

The new Bat Lounge Chair, which comes in a high- and low-back version, is designed by Danish-Italian design-duo GamFratesi. The chair carries strong references to the interesting characteristics of bats, with its inviting, distinctive shell reminiscent of the shape of a bat's wingspan. Balancing between the traditional and surprising, the Bat Lounge Chair is created with a Scandinavian approach to crafts, simplicity and functionalism while also carrying a strong embedded story and associations expressed in a minimalist idiom. The wide range of upholstery options and different bases makes the Bat Lounge Chair fit perfectly into a variety of public and private contexts.

## **Dimensions**

Sitting height: 360 mm Seat width: 630 mm Seat depth: 510 mm Seat height: 400 mm Back height: 520 mm Chair width: 630 mm Chair depth: 720 mm Chair height: 767 mm Shell thickness: 10 mm Front upholstered: 40 mm