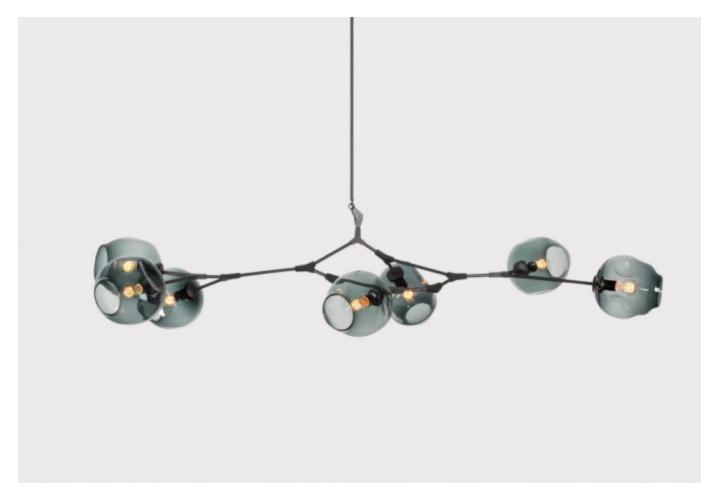

## BB.07.45 made by by lindsey adelman

7-Globe Branching Bubble Chandelier is designed by Lindsey Adelman. Lindsey Adelman and her team design and build each fixture in their Manhattan Studio. Working closely with an extensive group of local suppliers and master craftspeople has allowed the work to evolve naturally over the the past several years. This refined manufacturing process coupled with an adventurous approach to custom work drives constant innovation.

### Dimensions

H 22in/56cm W 79in/201cm D 29in/74cm

#### **Material Options**

Finishes: Brushed Brass, Oil-Rubbed Bronze, Vintage Brass, Satin Nickel Glass Options: Clear, Grey, White. Suspension: Includes 36" or 72" stem that can be cut on-site. Longer lengths available upon request. Canopy: Ø 5" x H .25" Shades: 9" Glass Globe

### Lamping

E26/6W/2500K LED, DIMMABLE