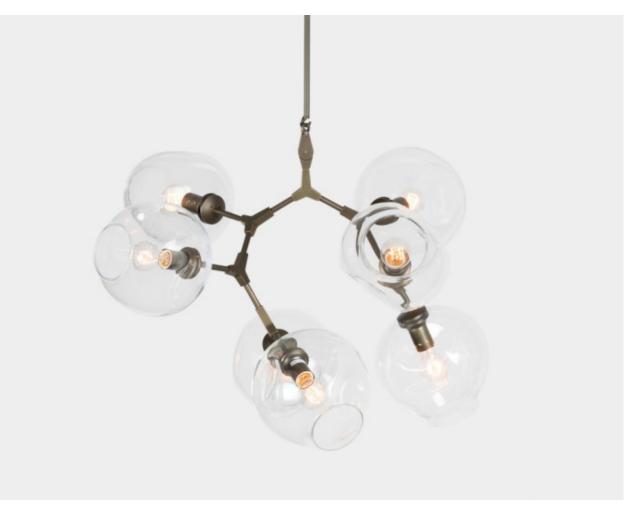

## BB.07.59 made by by lindsey adelman

This 7 Globe Branching Burst is designed by Lindsey Adelman. Inspired by natural phenomena, Branching explores the visual tension that results from mixing hand-blown glass with machine-made metal parts. Working closely with an extensive group of local suppliers and master craftspeople has allowed the work to evolve naturally over the the past several years. This refined manufacturing process coupled with an adventurous approach to custom work drives constant innovation.

## Dimensions

H 26in/66cm W 30in/76cm D 28in/71cm

## **Material Options**

Finishes: Brushed Brass, Oil-Rubbed Bronze, Vintage Brass, Satin Nickel Glass Options: Clear, Grey, White. Suspension: Includes 36" or 72" stem that can be cut on-site. Longer lengths available upon request. Canopy: Ø 5" x H .25" Shades: 9" Glass Globe