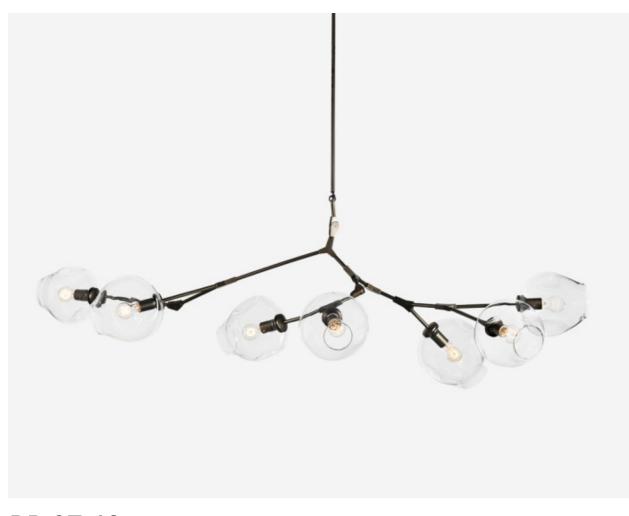

## BB.07.62 made by by <u>lindsey adelman</u>

7-Globe Branching Bubble Chandelier is designed by Lindsey Adelman. Lindsey Adelman and her team design and build each fixture in their Manhattan Studio. Working closely with an extensive group of local suppliers and master craftspeople has allowed the work to evolve naturally over the the past several years. This refined manufacturing process coupled with an adventurous approach to custom work drives constant innovation.

## Dimensions

H24in/61cm W 81in/206cm D 33in/84cm

## **Material Options**

Finishes: Brushed Brass, Oil-Rubbed Bronze, Vintage Brass, Satin Nickel Glass Options: Clear, Grey, White. Suspension: Includes 36" or 72" stem that can be cut on-site. Longer lengths available upon request. Canopy: Ø 5" x H .25" Shades: 9" Glass Globe