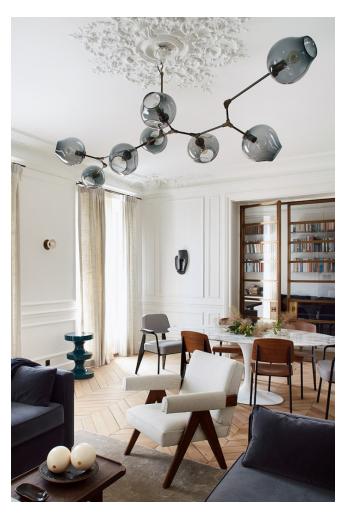

## **BY LINDSEY ADELMAN**

Inspired by natural phenomena, Branching explores the visual tension that results from mixing hand-blown glass with machine-made metal parts.

Images:

Studio Jean-Charles Tomas Yvonne Ferris Interiors

#### **Dimensions**

H 23in/58cm W 90in/229cm D 33in/84cm

## **Material Options**

Finishes: Brushed Brass, Oil-Rubbed Bronze, Vintage Brass, Satin Nickel Glass Options: Clear, Grey, White. Suspension: Includes 36" or 72" stem that can be cut on-site. Longer lengths available upon request. Canopy: Ø 5" x H .25" Shades: 9" Glass Globe

### Lamping

E26/6W/2500K LED, DIMMABLE