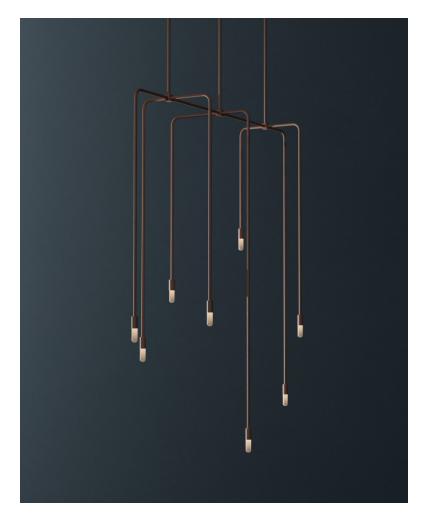

### **BY LAMBERT & FILS**

Guided by the images of a waterfall and a weeping willow, the Beaubien Atelier provides a vertical focal point that shines in any space. When viewed from afar, its delicate rose hue seems to change before our very eyes, as if the light itself was warming up; the elusive nature of the Beaubien Atelier creates a dreamlike, meditative atmosphere, both comforting and striking.

| 1  | - | • | - |   | _ | ns |  |
|----|---|---|---|---|---|----|--|
| ., |   |   |   | - |   |    |  |
|    |   |   |   |   |   |    |  |

Width 20.5" / 52 cmLength 54.25" / 138 cmHeight (frame) 60" / 153 cmTotal height to be determined

#### **Material Options**

Dusty Pink Constructionpowder coated aluminum and brass bodymilk glass tubes