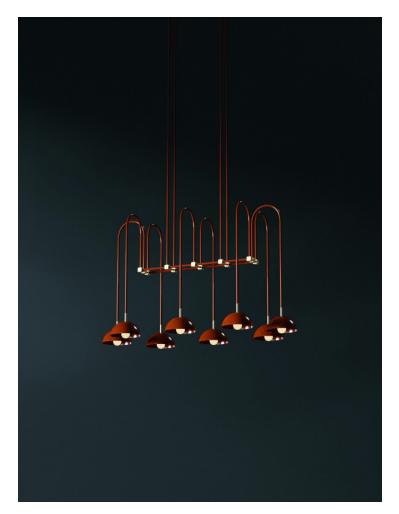

## **BY LAMBERT & FILS**

Guided by the images of a waterfall and a weeping willow, the Beaubien Atelier provides a vertical focal point that shines in any space. When viewed from afar, its delicate rose hue seems to change before our very eyes, as if the light itself was warming up; the elusive nature of the Beaubien Atelier creates a dreamlike, meditative atmosphere, both comforting and striking.

## Dimensions Material Options Lamping

For More Detailed Info, please click below:

D - - . . l- :

Beaubien Atelier 03 Beaubien Atelier 05 Beaubien Atelier 06 Colours: Glossy Elephant or Glossy Oxblood Powder coated aluminum and steel