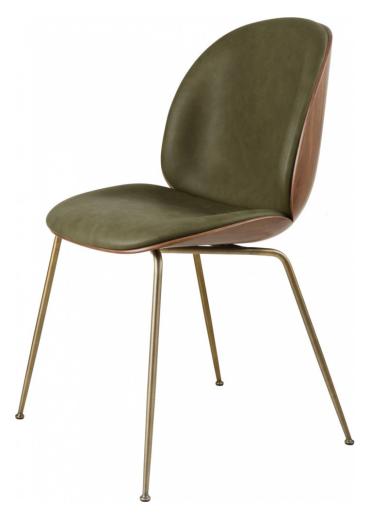

# BEETLE DINING CHAIR 3D VENEER

## BY GUBI

The veneer edition takes the organic, nature-inspired form of the original Beetle shell, and adapts it to accommodate the realities of working with veneer. The result translates the Beetle's distinctive curves into a molded wooden shell, giving the chair a new material aesthetic without compromising the comfort for which it has become renowned, and expanding the design's relevance to even more interior settings.

### **Material Options**

Veneer back available in oak or walnut semi matte lacquered. Upholstered in a selection of fabric or leather options. Metal tubular bases available in a selection of finishes.