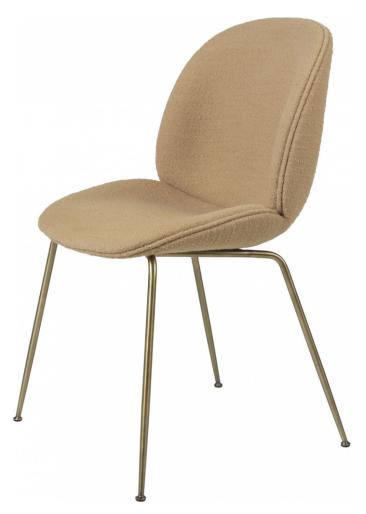

## BY GUBI

Designed by GamFratesi for Gubi, the Beetle Chair embodies the meeting between Italian and Danish design. The inspiration for the Beetle Chair was originally found in the insect world where GamFratesi had been looking closely at the anatomy and movement of the beetle: "The design of the chair reinterprets the characteristic elements of the beetles' sections: shape, shells, sutures, rigid outside and soft inside".

### **Dimensions**

Metal Base: 22"W x 23"D x 34"H, Seat Height: 17.5" Wood Base: 20.5"W x 22"D x 34"H, Seat Height: 17.5" Standard base with casters: 23.5"W x 23"D x 34"H, Seat

Height: 17.5"

Swivel Base without casters: 19"W x 23" x 34"H, Seat

Height: 17.5"

#### **Material Options**

Upholstery: Available in a wide selection of Gubi fabrics and leather options

Metal Base Finishes: Antique Brass, Black Chrome, Black

Matte, Brass Semi Matte, Chrome

Wood Base Finishes: American walnut matte lacquered, Black Stained Beech Semi Matt Lacquered, Oak Semi Matt

Lacquered, Smoked Oak Matt Lacquered