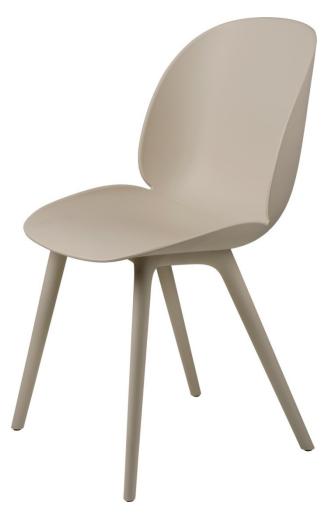

## BEETLE DINING CHAIR- OUTDOOR

### **BY GUBI**

With its striking, organic form, remarkable comfort and endless configurations, GamFratesi's iconic Beetle Chair is now ready for the great outdoors

The Beetle Chair's durable shell is a continuous, curved form, reminiscent of the strong and graceful contours of the insect that inspired it. The UV-protected shell and legs mean it can be used both outside and inside. Despite its robustness, it is designed to gently flex, providing comfort even after prolonged sitting, while their lightness makes them exceptionally portable. Matt-satin textured beige or alabaster white shells are available with matching legs, while an optional seat cushion with a fabric designed for outdoor use can be added for extra comfort.

#### Material Options

seating Dimensions Dx Wx H: 58x56x87 cm

New Beige or Alabaster White