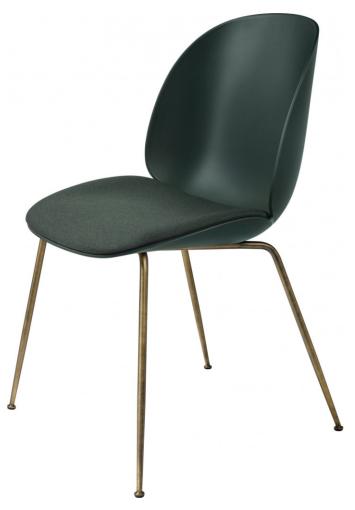

### BY GUBI

Designed by GamFratesi for Gubi, the Beetle Chair embodies the meeting between Italian and Danish design. The inspiration for the Beetle Chair was originally found in the insect world where GamFratesi had been looking closely at the anatomy and movement of the beetle.