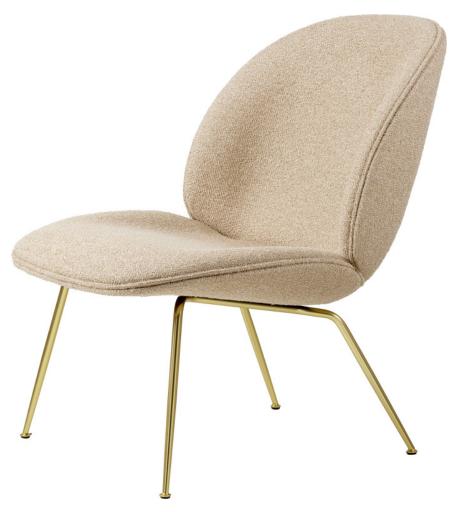

### BY GUBI

The inspiration for the Beetle Chair was originally found in the insect world where GamFratesi had been looking closely at the anatomy and movement of the beetle: "The design of the chair reinterprets the characteristic elements of the beetles' sections: shape, shells, sutures, rigid outside and soft inside".

#### **Dimensions**

Sitting height: 360 mm Seat width: 630 mm Seat depth: 510 mm Seat height: 400 mm Back height: 520 mm Chair width: 630 mm Chair depth: 720 mm Chair height: 800 mm Shell thickness: 10 mm

### **Material Options**

Base available in matte black, black chrome, brass, chrome, wood. Upholstered in a wide selection of Gubi textiles and leathers.