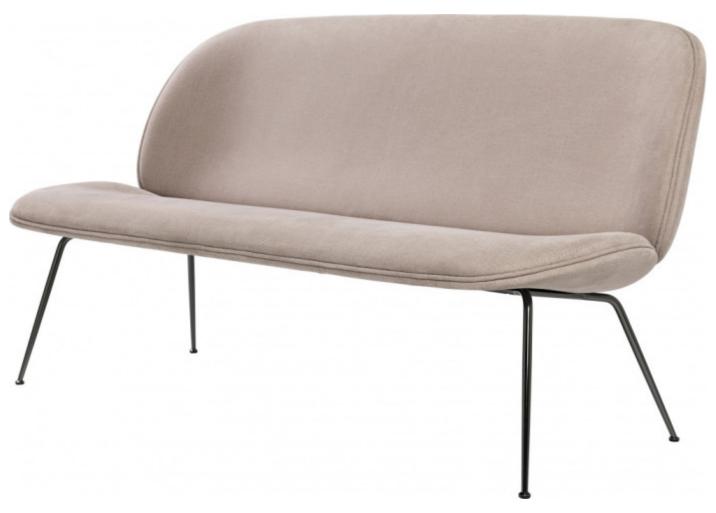

## **BEETLE SOFA**

## BY GUBI

Taking its inspiration from the Beetle Lounge Chair, the elongated Beetle Sofa has a rounded, protective outer shell combined with a soft inside – just like a beetle. The 2-seater Beetle Sofa plays with the contrast between the enveloping outer shell and a soft, inviting interior which encourage to be seated. The characteristic look is enhanced by the delicate, slightly conical legs, giving its light expression. The design duo GamFratesi has been looking closely at the anatomy, aesthetics and movement of a beetle where the design reinterprets the characteristic elements of the beetles' sections: shape, shells, sutures, rigid outside and soft inside.

## **Dimensions**

55.12" W x 31.5" D x 31.5" H Seat: 14.17" H