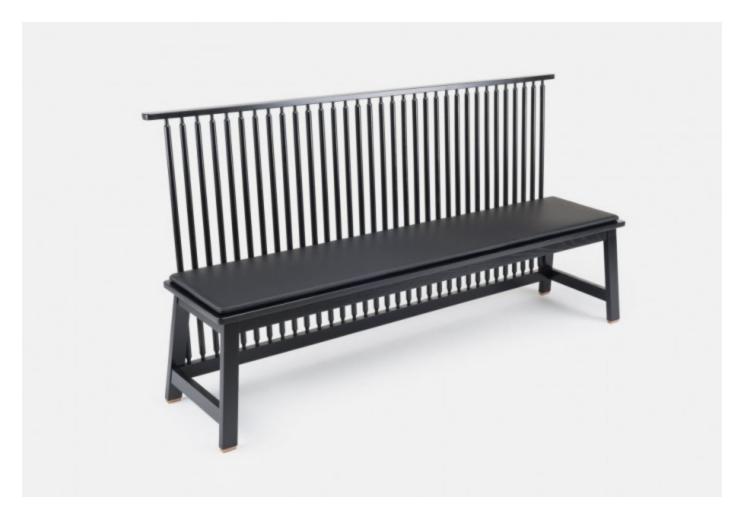

# **BENCH WITH BACK**

### **BY DE LA ESPADA**

Part of Studioilse's Seating for Eating collective, Bench with Back is reassuringly familiar but carefully detailed. Optional upholstered pad softens the seating area. Furniture that you can sit on together, but that still leaves room for the individual.

#### **Material Options**

overall W72 3/4 × D19 2/5 × H38 ", seat W70 7/8 × D15 1/3 Available in American black walnut, American white oak, or European Ash in a range of finishes. Copper feet. Optional upholstered pad available separately. NOTE: Three holes spaced lengthwise across the centre of the seat allow a seat pad to be secured. The bench can be ordered with or without these holes.