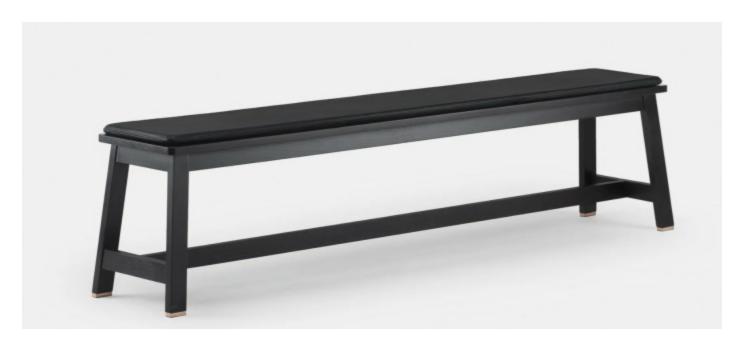

# HOLLACE CLUNY

## **BENCH**

### BY DE LA ESPADA

Part of Studioilse's Seating for Eating collective, Bench is reassuringly familiar but carefully detailed. Optional upholstered pad softens the seating area. Furniture that you can sit on together, but that still leaves room for the individual.

### **Material Options**

Available in American black walnut, American white oak, or European Ash in a range of finishes. Copper feet. Optional upholstered seat pad available separately. NOTE: Three holes spaced lengthwise across the centre of the seat allow a seat pad to be secured. The bench can be ordered with or without these holes.