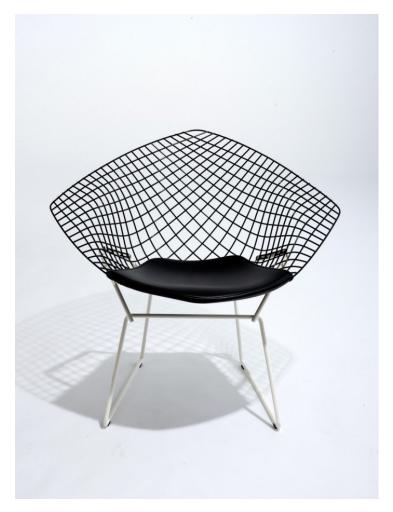

## BERTOIA DIAMOND CHAIR

### **BY KNOLL**

A classic, modern design that enhances any environment, sculptor Harry Bertoia's Diamond Lounge chair remains a fascinating study in bent metal and a fixture of mid-century design. The Child's Diamond chair is 75% of the original and only available with a chrome frame.