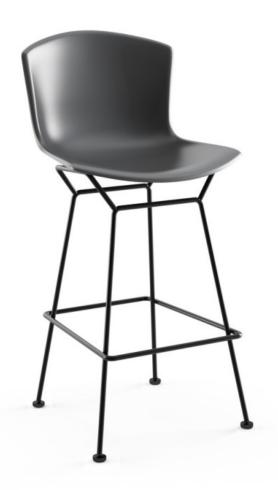

# BERTOIA MOLDED SHELL BARSTOOL

## BY <u>KNOLL</u>

The Bertoia Molded Shell Stool is a reintroduction of a design originally debuted 1960. Merging the sublime grace of the wire-form base with a touch of color and natural flex, the reinvigorated classic is ready to add colorful accents to any room. Mix and match the stools or keep a singular color palette, the Bertoia Molded Shell Barstool offers an iconic design with a playful tone

### Dimensions

Counter Height: 22"W x 22"D x 39.5"H, Seat Height: 27.5" Bar Height: 22"W x 22"D x 41.5"H, Seat Height: 29.5"

### **Material Options**

Plastic seat available in a selection of colours Frame finishes: Black, polished chrome or white Outdoor finishes available