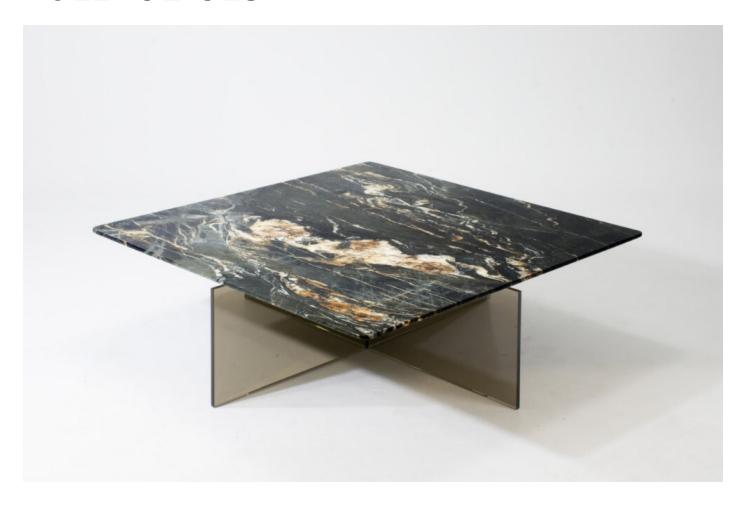

### **BY CLASTE COLLECTION**

A slab of marble appearing to float above a base of ultra-clear or bronzed glass. By hand shaping the underside of the marble slab this floating effect is a simple gesture that elevates the design in a subtle yet compelling manner. Available in either square or round and in two different heights the table can be placed alone or in combination with the "Remember Me" table.