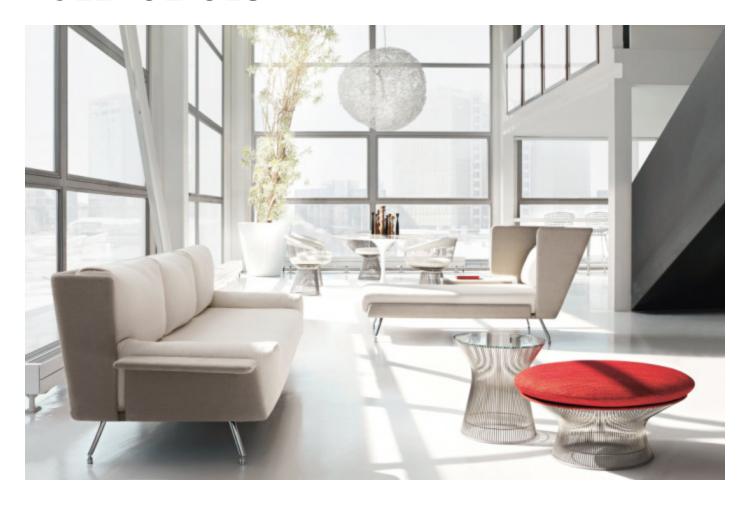

### **BY KNOLL**

The Lounge Collection unites casual comfort with refined elegance and adds a dash of high-fashion. The stunning design explores the contrast between soft and hard, with an inviting, upholstered core enveloped by a rigid exterior surround. A signature leg elegantly delivers the lounge to the floor.

#### **Dimensions**

 $35.5\text{"W} \times 69\text{"D} \times 37\text{"H, Seat Height: }16.5\text{"}$ 

### **Material Options**

Available with arm on either side Available in a variety of KnollTextiles and Spinneybeck® leathers with split upholstery option Available with polished chrome or polished copper legs Feet are height adjustable