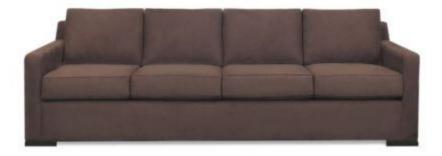

## **BILLIE COLLECTION**

## BY <u>PEREZ</u>

Kiln dried full hard wood frame - high density foam upholstery - interwoven rubber webbing seating – back cushions in feather and down, seat cushions in high density foam with Dacron wrap.

Upholstered or slipcovered - feather or synthetic cushions - legs ash colour: natural or dark brown, natural dark walnut with oil finish is extra – available with a hide-a-bed & sectional configuration - large selection of fabrics, faux leathers and leathers, many colors available.

## Dimensions

Arm Chair:  $31" W \times 35" D \times 25" H$ Love Seat:  $53" W \times 35" D \times 25" H$ Apartment:  $75" W \times 35" D \times 25" H$ Sofa:  $97" W \times 35" D \times 25" H$ Long Chair:  $28" W \times 54" D \times 25" H$ Ottoman:  $22" W \times 22" D$